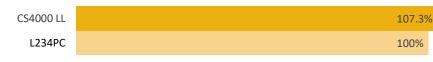

## **Technical Bulletin**

CS4000 LL

# CS4000 LL

### LibertyLink<sup>®</sup> Production System for Canola

New! LibertyLink<sup>®</sup> hybrid with excellent yield potential. CS4000 LL is a mid-season canola hybrid that offers a strong disease package with clubroot and blackleg resistance, and excellent straight cut performance.

- Clubroot and Blackleg Resistance
- Excellent Yield Potential
- Straight Cut

#### PERFORMANCE



2020 Dealer Trial Results (n=8)

#### **OVERALL CHARACTERISTICS**

| Maturity           | Mid                          |
|--------------------|------------------------------|
| Height             | Medium – Tall                |
| Growing Zone       | All                          |
| Lodging Resistance | Very Good                    |
| Blackleg Rating    | R                            |
| Clubroot Rating    | R – 2F, 3H, 5I,<br>6M and 8N |



\*Registration Pending. Always read and follow the label directives. LibertyLink and the Water Droplet Design are registered trademarks of BASF. Used under license.